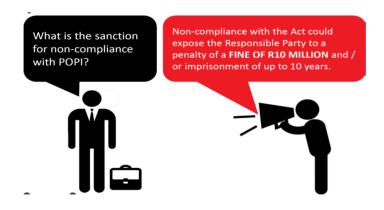

### Consequences of Non-Compliance with the Act

### Serious Offences & Penalties

Ŀ

You can be liable for a fine up to **R10 million or 10 years in jail**. Remember that "or" includes "and" and so you could face both penalties. If you commit a serious POPIA offence such as: