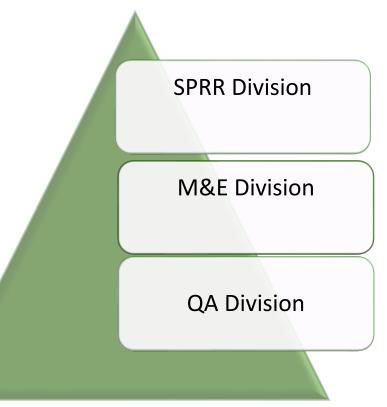

## The ISSAs Roles in the Different SETA Divisions Environment

- The FP&MSETA has contracted Independent Sector Skills Advisors in three (3) Divisions, namely -
  - **Quality Assurance** Verification of the learning programmes
  - Monitoring and Evaluation for monitoring of projects and evaluating of the Skills Development Providers
  - Skills Planning and Reporting for the uploading and submission of WSP/ATR's