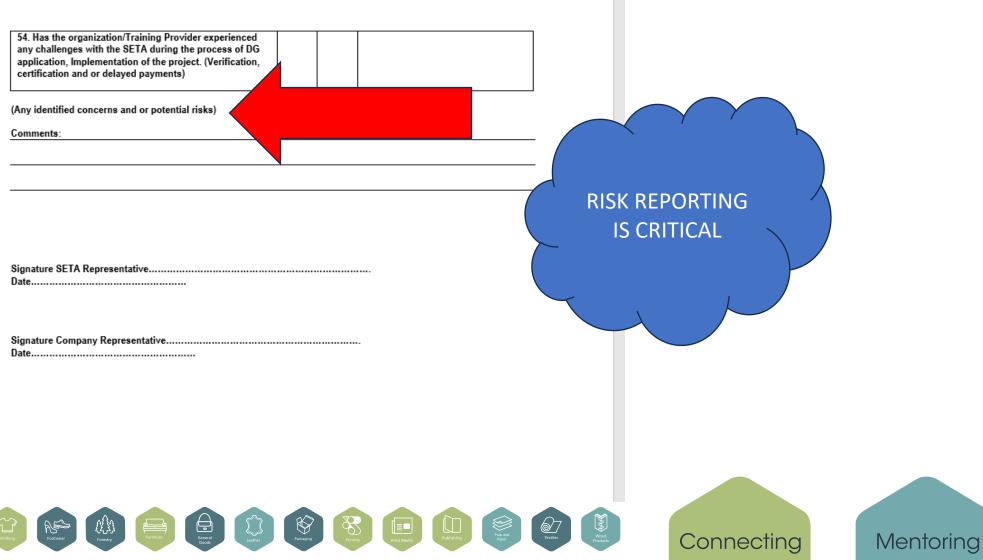

### **Sector Skills Intelligence**

- Reliance is placed on the work of ISSA's to generate
   Sectoral Skills Intelligence therefore the following is
   paramount:
  - Quality Reports with detailed & relevant comments
  - Identification of Risks