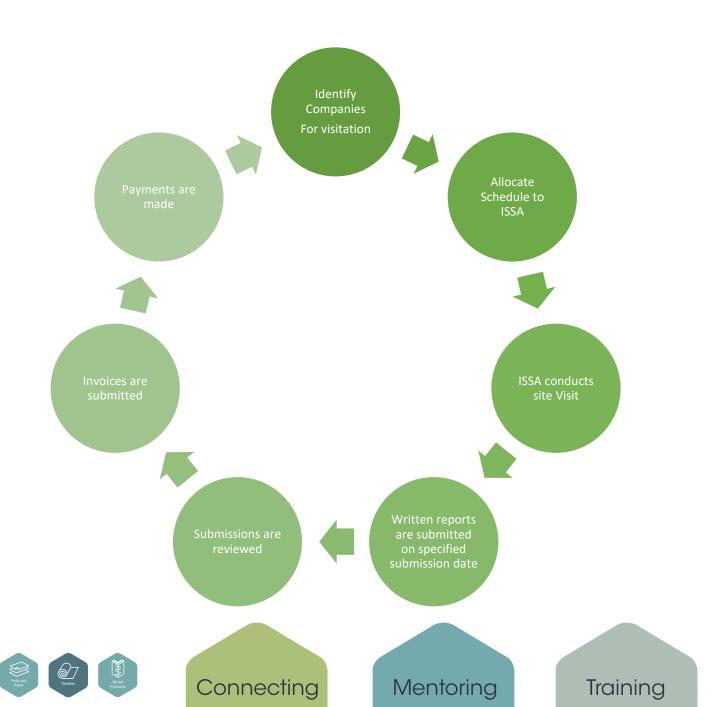

## The ISSAs Roles in the Different SETA Divisions Environment

- The FP&MSETA has contracted Independent Sector Skills Advisors in three (3) Divisions, namely -
  - **Quality Assurance** Verification of the learning programmes
  - Monitoring and Evaluation for monitoring of projects and evaluating of the Skills Development Providers
  - Skills Planning and Reporting for the uploading and submission of WSP/ATR's

### **ISSA Contract**

The duties and responsibilities of the ISSA's & the three divisions according to Section 5 of the ISSA contract

General

Forestry

Footwear

Packaging

 $\mathcal{S}$ 

| ISSA Reporting                                                                                                                                                                                                                                                                                                                                                                                                                                                                                                                                                                                                                                                                                                                                                                                                                                                                                                                                                                                                                                                                                                                                                                                                                                                                                                                                                                                                                                                                                                                                                                                                                                                                                                                                                                                                                                                                                                                                                                                                                                                                                                                 |                                                                                                                         |
|--------------------------------------------------------------------------------------------------------------------------------------------------------------------------------------------------------------------------------------------------------------------------------------------------------------------------------------------------------------------------------------------------------------------------------------------------------------------------------------------------------------------------------------------------------------------------------------------------------------------------------------------------------------------------------------------------------------------------------------------------------------------------------------------------------------------------------------------------------------------------------------------------------------------------------------------------------------------------------------------------------------------------------------------------------------------------------------------------------------------------------------------------------------------------------------------------------------------------------------------------------------------------------------------------------------------------------------------------------------------------------------------------------------------------------------------------------------------------------------------------------------------------------------------------------------------------------------------------------------------------------------------------------------------------------------------------------------------------------------------------------------------------------------------------------------------------------------------------------------------------------------------------------------------------------------------------------------------------------------------------------------------------------------------------------------------------------------------------------------------------------|-------------------------------------------------------------------------------------------------------------------------|
| fpem                                                                                                                                                                                                                                                                                                                                                                                                                                                                                                                                                                                                                                                                                                                                                                                                                                                                                                                                                                                                                                                                                                                                                                                                                                                                                                                                                                                                                                                                                                                                                                                                                                                                                                                                                                                                                                                                                                                                                                                                                                                                                                                           | Indicator YES NO COMMENT                                                                                                |
| FUTURE PERFECT<br>SKILLS DEVELOPMENT                                                                                                                                                                                                                                                                                                                                                                                                                                                                                                                                                                                                                                                                                                                                                                                                                                                                                                                                                                                                                                                                                                                                                                                                                                                                                                                                                                                                                                                                                                                                                                                                                                                                                                                                                                                                                                                                                                                                                                                                                                                                                           | 1. Are there Implementation Plans for all Board approved<br>Learning Programmes/projects?                               |
|                                                                                                                                                                                                                                                                                                                                                                                                                                                                                                                                                                                                                                                                                                                                                                                                                                                                                                                                                                                                                                                                                                                                                                                                                                                                                                                                                                                                                                                                                                                                                                                                                                                                                                                                                                                                                                                                                                                                                                                                                                                                                                                                | 2. Is the Learning Programme aligned to the Board<br>Approval?                                                          |
| MONITORING AND EVALUATION – DG PROJECTS VERIFICATION CHECKLIST                                                                                                                                                                                                                                                                                                                                                                                                                                                                                                                                                                                                                                                                                                                                                                                                                                                                                                                                                                                                                                                                                                                                                                                                                                                                                                                                                                                                                                                                                                                                                                                                                                                                                                                                                                                                                                                                                                                                                                                                                                                                 | 3. If not, has the company requested and was granted a<br>Scope Change by the SETA?                                     |
| Complete                                                                                                                                                                                                                                                                                                                                                                                                                                                                                                                                                                                                                                                                                                                                                                                                                                                                                                                                                                                                                                                                                                                                                                                                                                                                                                                                                                                                                                                                                                                                                                                                                                                                                                                                                                                                                                                                                                                                                                                                                                                                                                                       | 4. Is the Implementation Plan/s per the Course Outline/s?                                                               |
|                                                                                                                                                                                                                                                                                                                                                                                                                                                                                                                                                                                                                                                                                                                                                                                                                                                                                                                                                                                                                                                                                                                                                                                                                                                                                                                                                                                                                                                                                                                                                                                                                                                                                                                                                                                                                                                                                                                                                                                                                                                                                                                                | 5. Are the Learners recruited for all approved<br>projects/Learning Programmes?                                         |
| Date of the Site<br>Visit conducted Accurate                                                                                                                                                                                                                                                                                                                                                                                                                                                                                                                                                                                                                                                                                                                                                                                                                                                                                                                                                                                                                                                                                                                                                                                                                                                                                                                                                                                                                                                                                                                                                                                                                                                                                                                                                                                                                                                                                                                                                                                                                                                                                   | 6. Are the Learner Agreements aligned to the Learning Programme/s?                                                      |
| Representative Reliable                                                                                                                                                                                                                                                                                                                                                                                                                                                                                                                                                                                                                                                                                                                                                                                                                                                                                                                                                                                                                                                                                                                                                                                                                                                                                                                                                                                                                                                                                                                                                                                                                                                                                                                                                                                                                                                                                                                                                                                                                                                                                                        | 7. Are all the recruited learners registered onto the MIS?                                                              |
| SDL/N number                                                                                                                                                                                                                                                                                                                                                                                                                                                                                                                                                                                                                                                                                                                                                                                                                                                                                                                                                                                                                                                                                                                                                                                                                                                                                                                                                                                                                                                                                                                                                                                                                                                                                                                                                                                                                                                                                                                                                                                                                                                                                                                   | 8. The recruited learners, are they meeting minimum entry requirement for the Learning Programme – if applicable?       |
| Details of Contact Surname Designation Relevant                                                                                                                                                                                                                                                                                                                                                                                                                                                                                                                                                                                                                                                                                                                                                                                                                                                                                                                                                                                                                                                                                                                                                                                                                                                                                                                                                                                                                                                                                                                                                                                                                                                                                                                                                                                                                                                                                                                                                                                                                                                                                | 9. Has the recruited learners undergone<br>Induction/Orientation?                                                       |
| Physical<br>Address<br>Telephone<br>Tumphone                                                                                                                                                                                                                                                                                                                                                                                                                                                                                                                                                                                                                                                                                                                                                                                                                                                                                                                                                                                                                                                                                                                                                                                                                                                                                                                                                                                                                                                                                                                                                                                                                                                                                                                                                                                                                                                                                                                                                                                                                                                                                   | 10. Is the Induction/Orientation includes the POPIA –<br>please provide copy of the Induction/Orientation Module?       |
| Number           E-Mail Address                                                                                                                                                                                                                                                                                                                                                                                                                                                                                                                                                                                                                                                                                                                                                                                                                                                                                                                                                                                                                                                                                                                                                                                                                                                                                                                                                                                                                                                                                                                                                                                                                                                                                                                                                                                                                                                                                                                                                                                                                                                                                                | 11. Are the recruited and registered learners bona fide<br>South Africans?                                              |
| List the approved DG numbers: Learning Status- Active / Number of Amount signed for Closed Learners                                                                                                                                                                                                                                                                                                                                                                                                                                                                                                                                                                                                                                                                                                                                                                                                                                                                                                                                                                                                                                                                                                                                                                                                                                                                                                                                                                                                                                                                                                                                                                                                                                                                                                                                                                                                                                                                                                                                                                                                                            | 12. Are all the learners being provided with Course<br>Dutline?                                                         |
|                                                                                                                                                                                                                                                                                                                                                                                                                                                                                                                                                                                                                                                                                                                                                                                                                                                                                                                                                                                                                                                                                                                                                                                                                                                                                                                                                                                                                                                                                                                                                                                                                                                                                                                                                                                                                                                                                                                                                                                                                                                                                                                                | 13. Are all the learners on site/class?                                                                                 |
|                                                                                                                                                                                                                                                                                                                                                                                                                                                                                                                                                                                                                                                                                                                                                                                                                                                                                                                                                                                                                                                                                                                                                                                                                                                                                                                                                                                                                                                                                                                                                                                                                                                                                                                                                                                                                                                                                                                                                                                                                                                                                                                                | 14. In case of TVET-WIL beneficiaries, is there a formal<br>Course Outline from the TVET?                               |
|                                                                                                                                                                                                                                                                                                                                                                                                                                                                                                                                                                                                                                                                                                                                                                                                                                                                                                                                                                                                                                                                                                                                                                                                                                                                                                                                                                                                                                                                                                                                                                                                                                                                                                                                                                                                                                                                                                                                                                                                                                                                                                                                | 15. In case of HET-WIL beneficiaries, is there a formal<br>Course Outline relevant to the beneficiaries' qualification? |
|                                                                                                                                                                                                                                                                                                                                                                                                                                                                                                                                                                                                                                                                                                                                                                                                                                                                                                                                                                                                                                                                                                                                                                                                                                                                                                                                                                                                                                                                                                                                                                                                                                                                                                                                                                                                                                                                                                                                                                                                                                                                                                                                | 16. Is there a Service Level Agreement, for unemployed<br>learners- for their practical training – if applicable?       |
|                                                                                                                                                                                                                                                                                                                                                                                                                                                                                                                                                                                                                                                                                                                                                                                                                                                                                                                                                                                                                                                                                                                                                                                                                                                                                                                                                                                                                                                                                                                                                                                                                                                                                                                                                                                                                                                                                                                                                                                                                                                                                                                                |                                                                                                                         |
| Cuthrs Control | Connecting Mentoring Training                                                                                           |