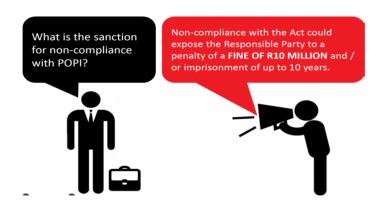

### Consequences of Non-Compliance with the Act

### Serious Offences & Penalties

Ŀ

You can be liable for a fine up to **R10 million or 10 years in jail**. Remember that "or" includes "and" and so you could face both penalties. If you commit a serious POPIA offence such as: